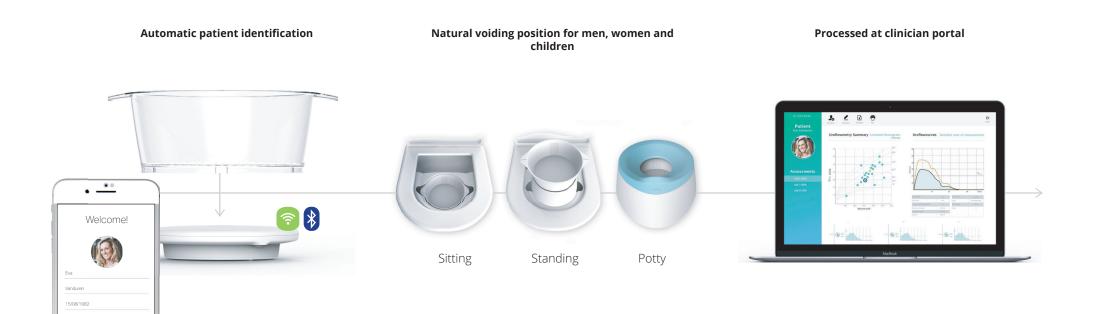

## On any toilet

Use on any normal home toilet

### Multiple flows

collected at home

### **Automated processing**

Automated processing & visualization of voiding diary