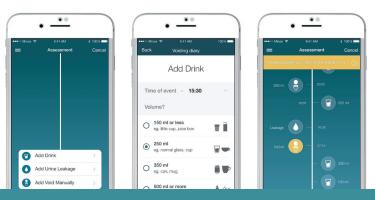

#### **HOMEFLOW - WITH VOIDING DIARY**

Homeflow can be used as a fully automated voiding diary. Volume and flow are registered automatically. The patient can add liquid intake or leakage episodes through the Voiding Diary App.