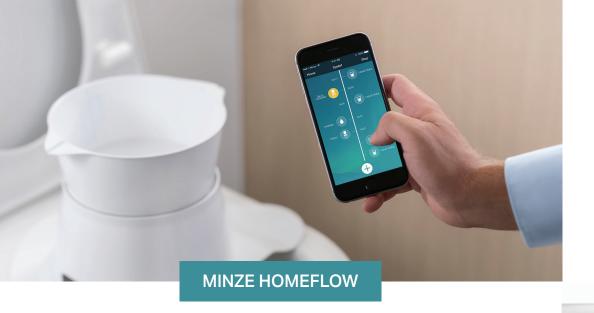

## On any toilet

Use on any normal home toilet

### Voiding diary app

Integration of uroflowmetry & voiding diary in one test