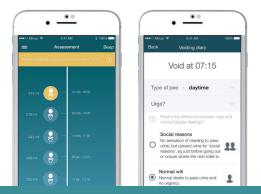

#### **HOMEFLOW - UROFLOWMETRY ONLY**

Homeflow allows uroflowmetry from home. The uroflowmeter registers volume, time and flow automatically. When the uroflowmeter registers a void, the patient is promted in the app to complete basic questions such as type of void and urge.

#### **HOMEFLOW - WITH VOIDING DIARY**

Homeflow can be used as a fully automated voiding diary. Volume and flow are registered automatically. The patient can add liquid intake or leakage episodes through the Voiding Diary App.