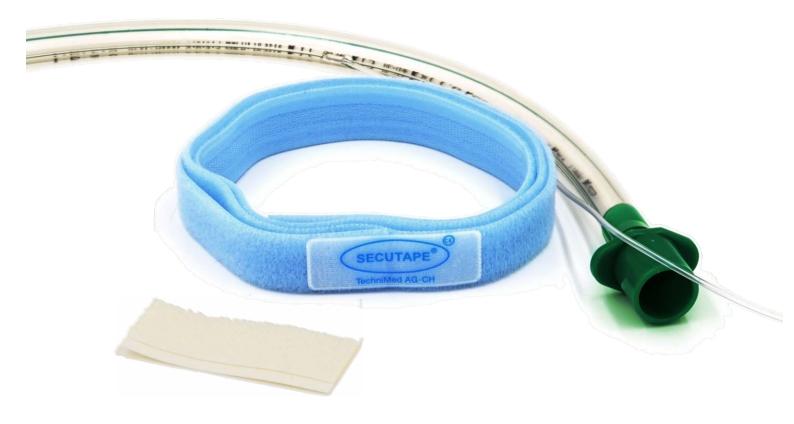

### **Tube-band**

#### Pat. fixation for endotracheal tubes

A hypoallergenic soft nylon band, it does not stretch and does not absorb any liquid.

Since the strap does not stretch no need to tight.

Due to the silicon coating on one side the strap has no hard edges, does not slip on the skin and the tube stays in place!

It is easy in handling, prevents most skin problems and must be changed less frequently than conventional textile or foam straps.

Stavs approx. up to 2 days.

## Länge 75 x 2cm