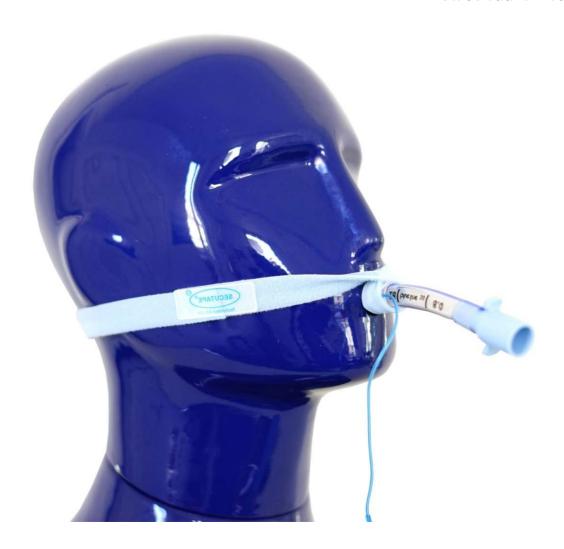

# for endotracheal tubes oral/nasal

## Since over 30 years our reliable fixation for endotracheal tubes!

Easy to fit by just one person and inexpensive due to longer application time..

Two holders of a very good adhering and skin friendly nonwoven or hydrocolloid with Velcro

Non stretchable, hypoallergenic nylon straps which do not absorb liquid.

The straps are centrally coated with a special adhesive.

The system holds very well when used correctly and allows safe aspiration without a second person.

The standard strap is soft on one side.

The Softband is **soft on both sides**, which prevents skin damages.

Stays appr. up to 3 days, hydrocolloid up to 5 days.

C E
Made in Germany
www.secutape.ch

Band 40 cm