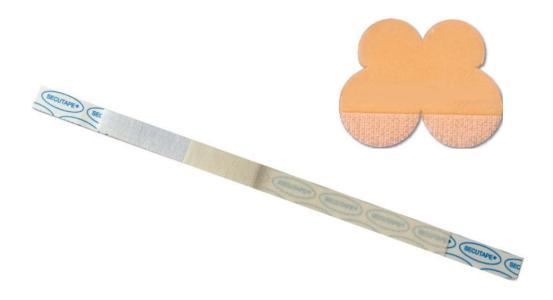

### Size 2 / 2+ / 3+

#### Standard fixation

#### Since 30 years our reliable fixation!

#### for the fixation of:

- PEG
- CAPD
- CVC
- suprapubic catheters
- infusions
- urin-catheter
- redondrains
- ports
- wounddrains
- and all other tubes

#### For heavy tubes pls. use size 3+

The fixation can be opened and closed many times.

Stays appr. 3 - 5 days

#### Info

ord.nb. 8500200 sticks better to bandaid,

ord.nb. 8500201 stays better on the skin.