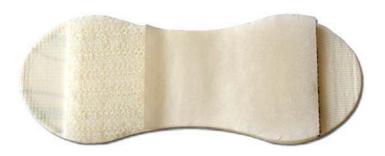

#### The SECUTAPE idea:

The base plaster adheres completely to the skin; there are no detached spots!

The 'tube' is embedded in the adhesive and a velcro prevents the Flap from opening!

Via this Flap the movement of the tube is transferred to the whole plaster. The fixation holds and can be opened and closed again, using the velcro flap.

All SECUTAPE fixations working in the same way which we have patented 1986.

Provides safe and reliable solutions for practically all attachable catheters, drains, probes, tubes and cables; i.e. for all tube-shaped accessories.