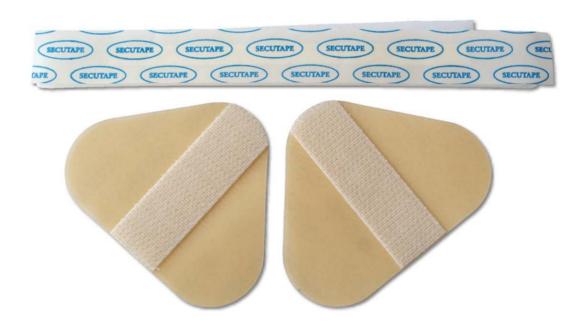

### Size 2 / 2+ / 3+

#### Standard fixation

#### Since 30 years our reliable fixation!

#### for the fixation of:

- PEG
- CAPD
- CVC
- suprapubic catheters
- infusions
- urin-catheter
- redondrains
- ports
- wounddrains
- and all other tubes

#### For heavy tubes pls. use size 3+

The fixation can be opened and closed many times.

Stays appr. 3 - 5 days

#### Info

ord.nb. 8500200 sticks better to bandaid,

ord.nb. 8500201 stays better on the skin.