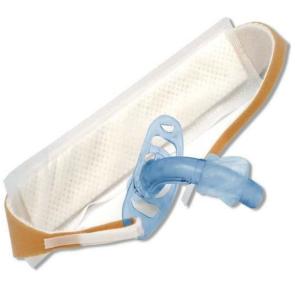

# Fixation for "tubes and wires" especially for CVC

UNIFIX is perfectly suited for for the fixation of thinner catheters, Probes and lines, e.g. multi-lumen CVC...

The basis is a very good holding, ergonomic shaped holder made of skin-friendly, breathing tape that also holds when it gets wet.

The catheter is placed in an adhesive bed and held securely with a Velcro strap.

UNIFIX can also be used to attache filter, tansducer or similar parts securely to the body.

### **Fixing Set CVC**

The set includes a UNIFIX and a non-slip flexible holder that can be attached to clothing or bed linen, as an additional fixation.

The use of two fixations reduces strain and movement on the CVC, which prevents infections.