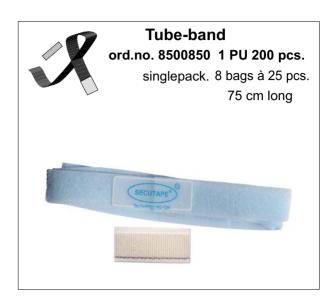

### **Tube-band**

#### Pat. fixation for endotracheal tubes

A hypoallergenic soft nylon band, it does not stretch and does not absorb any liquid.

Since the strap does not stretch no need to tight.

Due to the silicon coating on one side the strap has no hard edges, does not slip on the skin and the tube stays in place!

## Länge 75 x 2cm