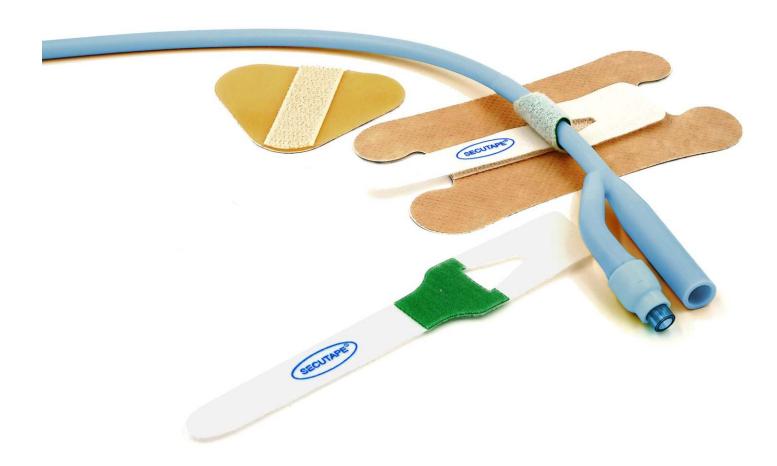

# Fixation for "tubes and wires" especially for CVC

UNIFIX is perfectly suited for for the fixation of thinner catheters, Probes and lines, e.g. multi-lumen CVC...

The basis is a very good holding, ergonomic shaped holder made of skin-friendly, breathing tape that also holds when it gets wet.

The catheter is placed in an adhesive bed and held securely with a Velcro strap.

UNIFIX can also be used to attache filter, tansducer or similar parts securely to the body.

### **Fixing Set CVC**

The set includes a UNIFIX and a non-slip flexible holder that can be attached to clothing or bed linen, as an additional fixation.

The use of two fixations reduces strain and movement on the CVC, which prevents infections.