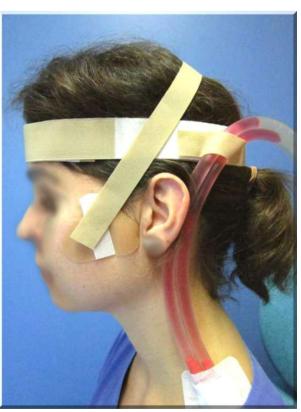

# Head holder-set ECMO

## Adjustable head holder set for fixiation of an veno-arterial ECMO

The elastic head holder is a thick and soft nylon band and fits all head sizes.

The holder is, in combination with the Velcro straps and the hydrocolloid holders, a very reliable Fixation, which gives the patient a certain room for movement.

The additional Fixation on the neck helps to reduce the strain on the hoses.

With the enclosed KROKOFIX, which should be fixed to the bed linen, you reduce the strain on the drains.