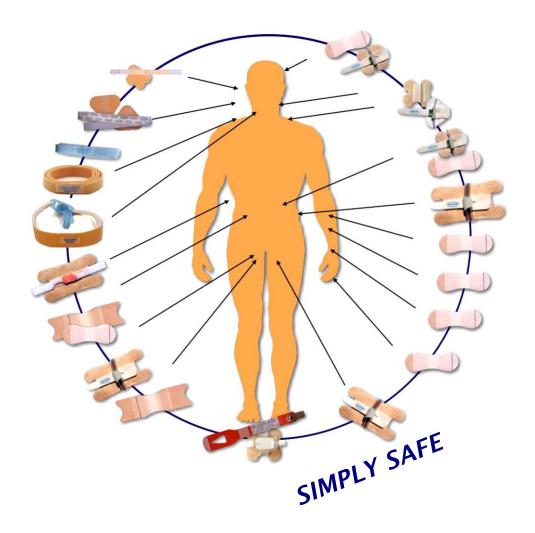

#### for the fixation of:

- PEG
- CAPD
- CVC
- suprapubic catheters
- infusions
- urin-catheter
- redondrains
- ports
- wounddrains
- and all other tubes