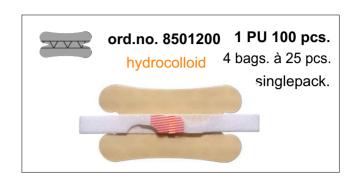

### Size 2 / 2+ / 3+

#### Standard fixation

#### Since 30 years our reliable fixation!

#### for the fixation of:

- PEG
- CAPD
- CVC
- suprapubic catheters
- infusions
- urin-catheter
- redondrains
- ports
- wounddrains
- and all other tubes

#### For heavy tubes pls. use size 3+

The fixation can be opened and closed many times.

Stays appr. 3 - 5 days

#### Info

ord.nb. 8500200 sticks better to bandaid,

ord.nb. 8500201 stays better on the skin.