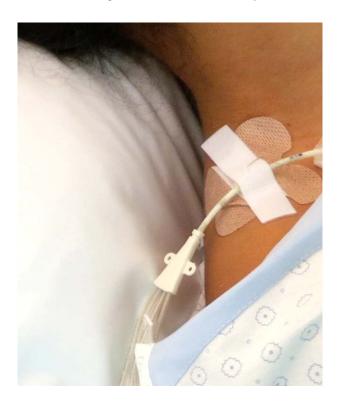

# Fixation for "tubes and wires" especially for CVC

UNIFIX is perfectly suited for for the fixation of thinner catheters, Probes and lines, e.g. multi-lumen CVC...

The basis is a very good holding, ergonomic shaped holder made of skin-friendly, breathing tape that also holds when it gets wet.

The catheter is placed in an adhesive bed and held securely with a Velcro strap.

UNIFIX can also be used to attache filter, tansducer or similar parts securely to the body.