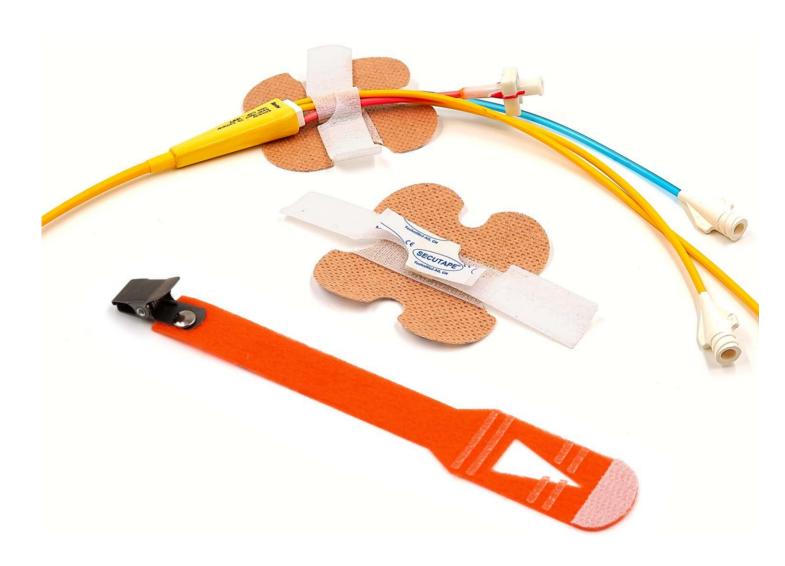

# Fixation for "tubes and wires" especially for CVC

UNIFIX is perfectly suited for for the fixation of thinner catheters, Probes and lines, e.g. multi-lumen CVC...

The basis is a very good holding, ergonomic shaped holder made of skin-friendly, breathing tape that also holds when it gets wet.

The catheter is placed in an adhesive bed and held securely with a Velcro strap.

UNIFIX can also be used to attache filter, tansducer or similar parts securely to the body.

### **Fixing Set CVC**

The set includes a UNIFIX and a non-slip flexible holder that can be attached to clothing or bed linen, as an additional fixation.

The use of two fixations reduces strain and movement on the CVC, which prevents infections.