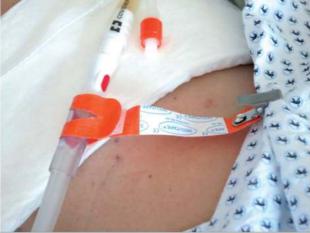

## Fixation for "tubes and wires" at clothes and bed linen.

- two functions!
- simple handling!
- two sizes!
- secure and non slipping adjustment!
- variable use!
- -disinfection with usual means!

A manual anti slip fixation for tubes of all sizes. Good for mobile patients and strong pulling.

Just clamp it to clothes or bed linen.

FIXIERUNG FIXATION FISSAGGIO

SIMPLY SAFE

www.secutape.ch