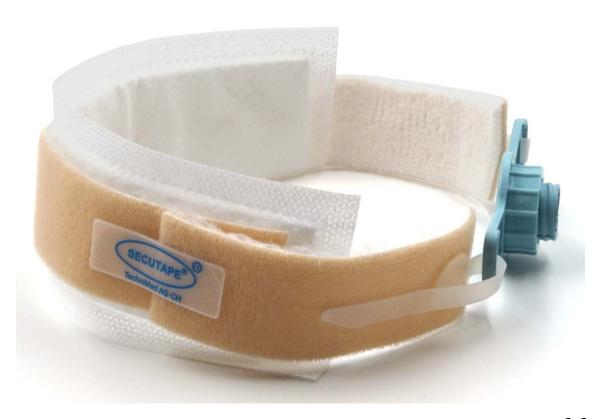

# Fixation for "tubes and wires" especially for CVC

UNIFIX is perfectly suited for for the fixation of thinner catheters, Probes and lines, e.g. multi-lumen CVC...

The basis is a very good holding, ergonomic shaped holder made of skin-friendly, breathing tape that also holds when it gets wet.

The catheter is placed in an adhesive bed and held securely with a Velcro strap.

UNIFIX can also be used to attache filter, tansducer or similar parts securely to the body.