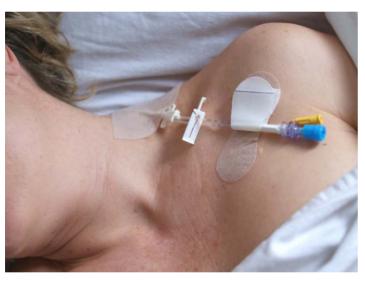

# Fixation for "tubes and wires" especially for CVC

UNIFIX is perfectly suited for for the fixation of thinner catheters, Probes and lines, e.g. multi-lumen CVC...

The basis is a very good holding, ergonomic shaped holder made of skin-friendly, breathing tape that also holds when it gets wet.

The catheter is placed in an adhesive bed and held securely with a Velcro strap.

UNIFIX can also be used to attache filter, tansducer or similar parts securely to the body.

### **Fixing Set CVC**

The set includes a UNIFIX and a non-slip flexible holder that can be attached to clothing or bed linen, as an additional fixation.

The use of two fixations reduces strain and movement on the CVC, which prevents infections.