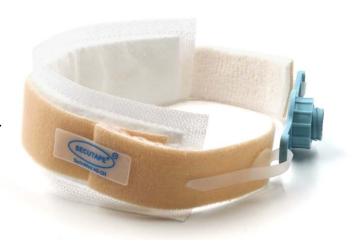

### Size 2 / 2+ / 3+

#### Standard fixation

#### Since 30 years our reliable fixation!

#### for the fixation of:

- PEG
- CAPD
- CVC
- suprapubic catheters
- infusions
- urin-catheter
- redondrains
- ports
- wounddrains
- and all other tubes

#### For heavy tubes pls. use size 3+

The fixation can be opened and closed many times.

Stays appr. 3 - 5 days