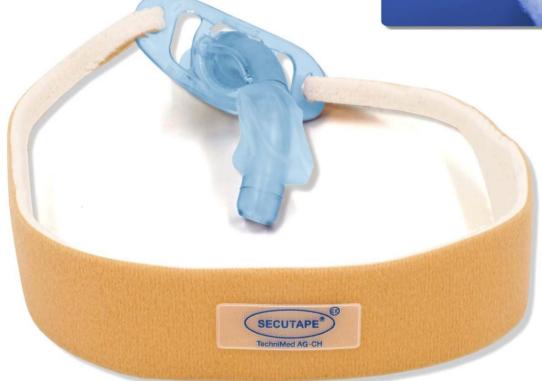

### **Nasal fixations**

#### Fixation for nasale sonds

## Patented two piece fixation for all nasal sonds.

A specially shaped basic holder made of a skin friendly and breathable nonwoven or a hydrocolloid.

The basic holder has a Velcro part, a second strap with Velcro is glued to the tube.

The holder remains on the nose, if necessary only the straps are changed.

There is no more skin damage caused by the constant tearing of the plaster strips. The probe is hanging lose in the nose without causing any problem.

Stays appr. 3 days hydrocolloid 5 days