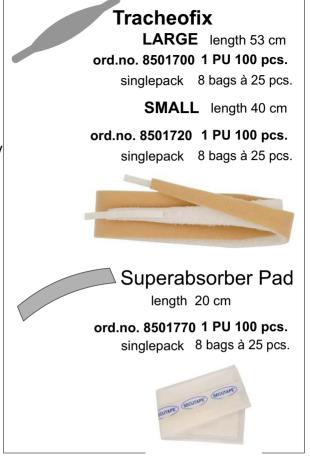

#### One product for both applications!

Tracheofix 53 x 3.5 cm

Superabsorberpad

Masse 21 x 4.5 cm

## **Iracheo fix**

### **Fixation for tracheal cannulas**

Newly developed thick and fluffy nylon band. Hypoallergenic and pleasantly soft.

The high quality band does not stretch and does not absorb liquid.

It is easy to apply and has to be changed less frequently than the usual foam or fabric bands.

For long term fixation or patients with skin problems. **Use the additional super absorber pad.** 

The medical grade absorber keeps the skin dry and prevents skin damage.

Pull the liner off the pad and stick it inside the band.

Stays approx. up to 5 days

### Länge 50 x 3 cm Absorber 20 cm

CE Made in Germany www.secutape.ch