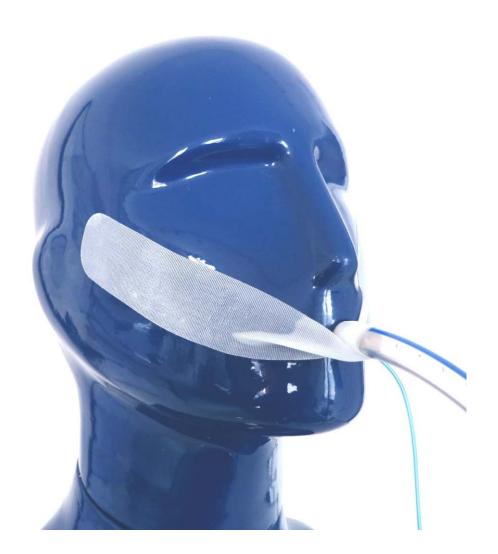

### **Tube-band**

#### Pat. fixation for endotracheal tubes

A hypoallergenic soft nylon band, it does not stretch and does not absorb any liquid.

Since the strap does not stretch no need to tight.

Due to the silicon coating on one side the strap has no hard edges, does not slip on the skin and the tube stays in place!

It is easy in handling, prevents most skin problems and must be changed less frequently than conventional textile or foam straps.

Stavs approx. up to 2 days.

## Länge 75 x 2cm