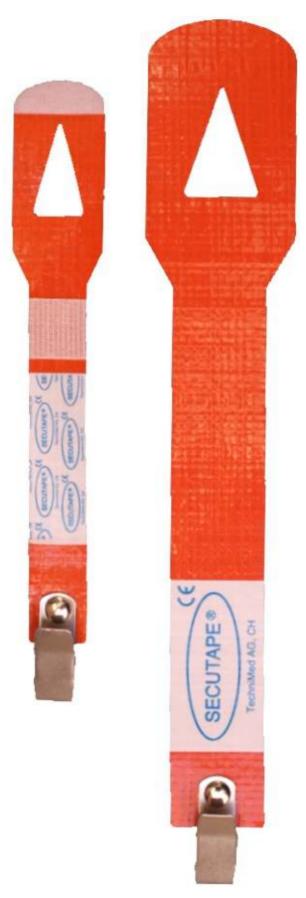

## Krokofix

## Fixation for "tubes and wires" at clothes and bed linen.

- two functions!
- simple handling!
- two sizes!
- secure and non slipping adjustment!
- variable use!
- -disinfection with usual means!

A manual anti slip fixation for tubes of all sizes. Good for mobile patients and strong pulling.

Just clamp it to clothes or bed linen.

FIXIERUNG FIXATION FISSAGGIO

SIMPLY SAFE

www.secutape.ch