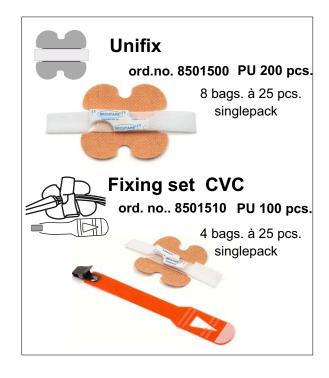

# Fixation for "tubes and wires" especially for CVC

UNIFIX is perfectly suited for for the fixation of thinner catheters, Probes and lines, e.g. multi-lumen CVC...

The basis is a very good holding, ergonomic shaped holder made of skin-friendly, breathing tape that also holds when it gets wet.

The catheter is placed in an adhesive bed and held securely with a Velcro strap.

UNIFIX can also be used to attache filter, tansducer or similar parts securely to the body.

### **Fixing Set CVC**

The set includes a UNIFIX and a non-slip flexible holder that can be attached to clothing or bed linen, as an additional fixation.

The use of two fixations reduces strain and movement on the CVC, which prevents infections.