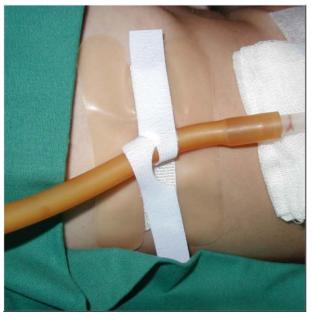

#### The SECUTAPE idea:

The base plaster adheres completely to the skin; there are no detached spots!

The 'tube' is embedded in the adhesive and a velcro prevents the Flap from opening!

Via this Flap the movement of the tube is transferred to the whole plaster. The fixation holds and can be opened and closed again, using the velcro flap.

All SECUTAPE fixations working in the same way which we have patented 1986.

Provides safe and reliable solutions for practically all attachable catheters, drains, probes, tubes and cables; i.e. for all tube-shaped accessories.

### Size 2 / 2+ / 3+

#### Standard fixation

#### Since 30 years our reliable fixation!

#### for the fixation of:

- PEG
- CAPD
- CVC
- suprapubic catheters
- infusions
- urin-catheter
- redondrains
- ports
- wounddrains
- and all other tubes

#### For heavy tubes pls. use size 3+

The fixation can be opened and closed many times.

Stays appr. 3 - 5 days

#### Info

ord.nb. 8500200 sticks better to bandaid,

ord.nb. 8500201 stays better on the skin.