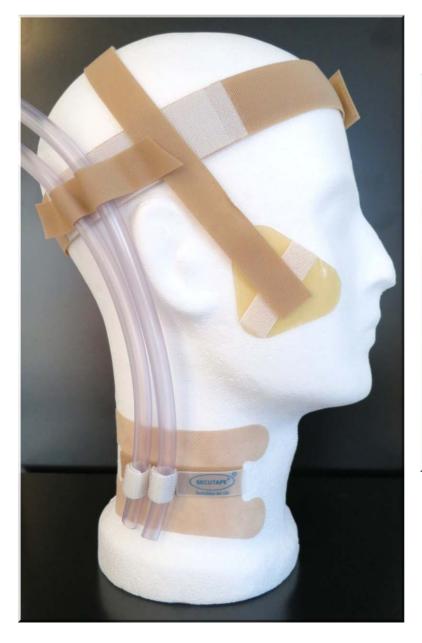

# Head holder-set ECMO

## Adjustable head holder set for fixiation of an veno-arterial ECMO

The elastic head holder is a thick and soft nylon band and fits all head sizes.

The holder is, in combination with the Velcro straps and the hydrocolloid holders, a very reliable Fixation, which gives the patient a certain room for movement.

The additional Fixation on the neck helps to reduce the strain on the hoses.

With the enclosed KROKOFIX, which should be fixed to the bed linen, you reduce the strain on the drains.