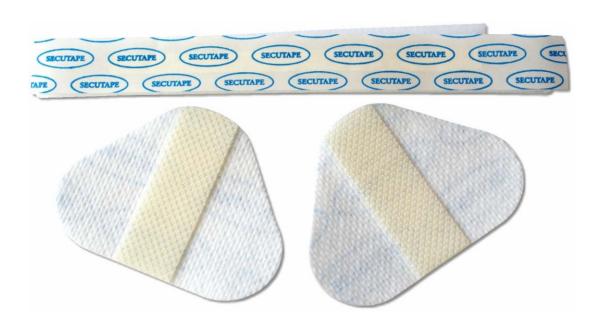

### Size 2 / 2+ / 3+

#### Standard fixation

#### Since 30 years our reliable fixation!

#### for the fixation of:

- PEG
- CAPD
- CVC
- suprapubic catheters
- infusions
- urin-catheter
- redondrains
- ports
- wounddrains
- and all other tubes

#### For heavy tubes pls. use size 3+

The fixation can be opened and closed many times.

Stays appr. 3 - 5 days

#### Info

ord.nb. 8500200 sticks better to bandaid,

ord.nb. 8500201 stays better on the skin.