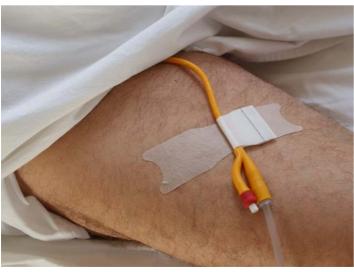

#### The SECUTAPE idea:

The base plaster adheres completely to the skin; there are no detached spots!

The 'tube' is embedded in the adhesive and a velcro prevents the Flap from opening!

Via this Flap the movement of the tube is transferred to the whole plaster. The fixation holds and can be opened and closed again, using the velcro flap.

All SECUTAPE fixations working in the same way which we have patented 1986.

Provides safe and reliable solutions for practically all attachable catheters, drains, probes, tubes and cables; i.e. for all tube-shaped accessories.

### Size 2 / 2+ / 3+

#### Standard fixation

#### Since 30 years our reliable fixation!

#### for the fixation of:

- PEG
- CAPD
- CVC
- suprapubic catheters
- infusions
- urin-catheter
- redondrains
- ports
- wounddrains
- and all other tubes

#### For heavy tubes pls. use size 3+

The fixation can be opened and closed many times.

Stays appr. 3 - 5 days