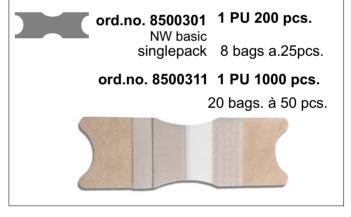

### Size 2 / 2+ / 3+

#### Standard fixation

#### Since 30 years our reliable fixation!

#### For heavy tubes pls. use size 3+

The fixation can be opened and closed many times.

Stays appr. 3 - 5 days