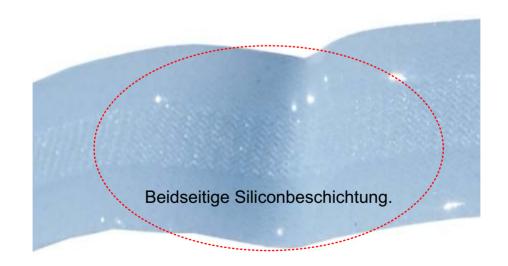

#### Pat. fixation for endotracheal tubes

A hypoallergenic soft nylon band, it does not stretch and does not absorb any liquid.

Since the strap does not stretch no need to tight.

Due to the silicon coating on one side the strap has no hard edges, does not slip on the skin and the tube stays in place!