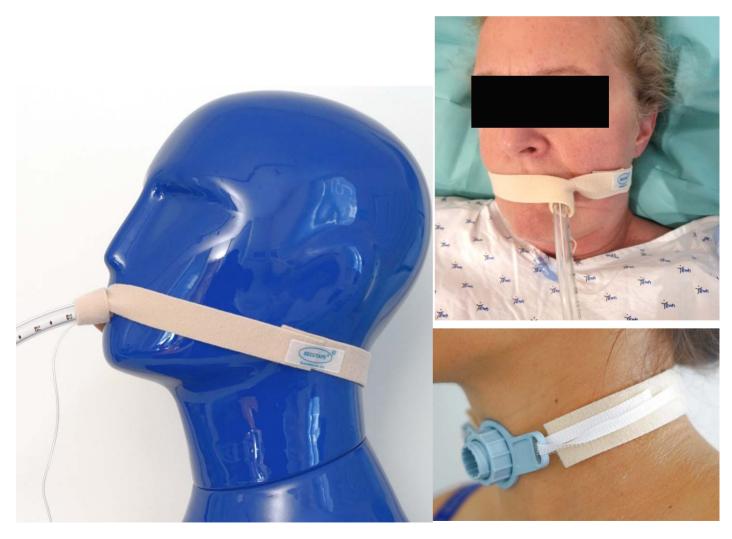

# for endotracheal tubes oral/nasal

## Since over 30 years our reliable fixation for endotracheal tubes!

Easy to fit by just one person and inexpensive due to longer application time..

Two holders of a very good adhering and skin friendly nonwoven or hydrocolloid with Velcro

Non stretchable, hypoallergenic nylon straps which do not absorb liquid.

The straps are centrally coated with a special adhesive.

The system holds very well when used correctly and allows safe aspiration without a second person.

The standard strap is soft on one side.

The Softband is **soft on both sides**, which prevents skin damages.

Stays appr. up to 3 days, hydrocolloid up to 5 days.

C E
Made in Germany
www.secutape.ch

Band 40 cm