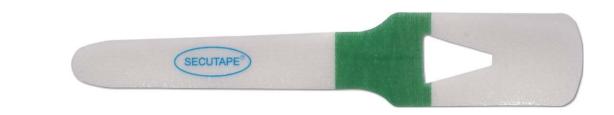

#### The SECUTAPE idea:

The base plaster adheres completely to the skin; there are no detached spots!

The 'tube' is embedded in the adhesive and a velcro prevents the Flap from opening!

Via this Flap the movement of the tube is transferred to the whole plaster. The fixation holds and can be opened and closed again, using the velcro flap.

All SECUTAPE fixations working in the same way which we have patented 1986.

Provides safe and reliable solutions for practically all attachable catheters, drains, probes, tubes and cables; i.e. for all tube-shaped accessories.