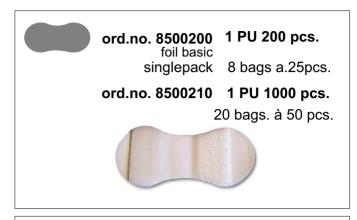

### Size 2 / 2+ / 3+

#### Standard fixation

#### Since 30 years our reliable fixation!

#### Info

ord.nb. 8500200 sticks better to bandaid,

ord.nb. 8500201 stays better on the skin.