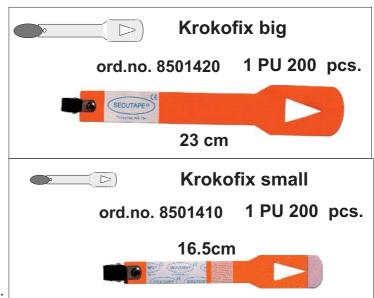

## Krokofix

## Fixation for "tubes and wires" at clothes and bed linen.

- two functions!
- simple handling!
- two sizes!
- secure and non slipping adjustment!
- variable use!
- -disinfection with usual means!

A manual anti slip fixation for tubes of all sizes. Good for mobile patients and strong pulling.

Just clamp it to clothes or bed linen.

FIXIERUNG FIXATION FISSAGGIO

SIMPLY SAFE

www.secutape.ch