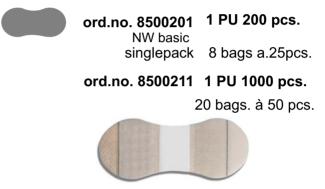

### Size 2 / 2+ / 3+

#### Standard fixation

#### Since 30 years our reliable fixation!

#### Info

ord.nb. 8500200 sticks better to bandaid,

ord.nb. 8500201 stays better on the skin.