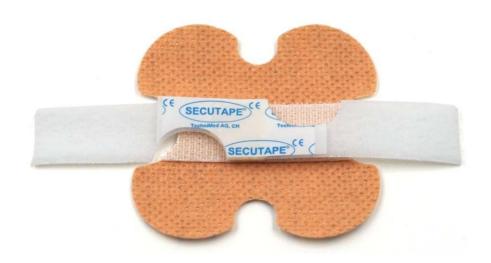

### Size 2 / 2+ / 3+

#### Standard fixation

#### Since 30 years our reliable fixation!

#### for the fixation of:

- PEG
- CAPD
- CVC
- suprapubic catheters
- infusions
- urin-catheter
- redondrains
- ports
- wounddrains
- and all other tubes

#### For heavy tubes pls. use size 3+

The fixation can be opened and closed many times.

Stays appr. 3 - 5 days

#### Info

ord.nb. 8500200 sticks better to bandaid,

ord.nb. 8500201 stays better on the skin.