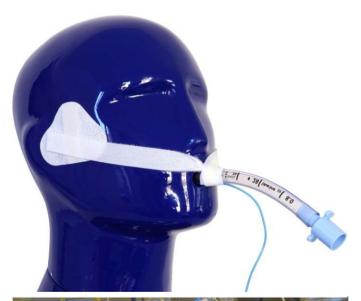

### **Nasal fixations**

#### Fixation for nasale sonds

## Patented two piece fixation for all nasal sonds.

A specially shaped basic holder made of a skin friendly and breathable nonwoven or a hydrocolloid.

The basic holder has a Velcro part, a second strap with Velcro is glued to the tube.

The holder remains on the nose, if necessary only the straps are changed.

There is no more skin damage caused by the constant tearing of the plaster strips. The probe is hanging lose in the nose without causing any problem.

Stays appr. 3 days hydrocolloid 5 days