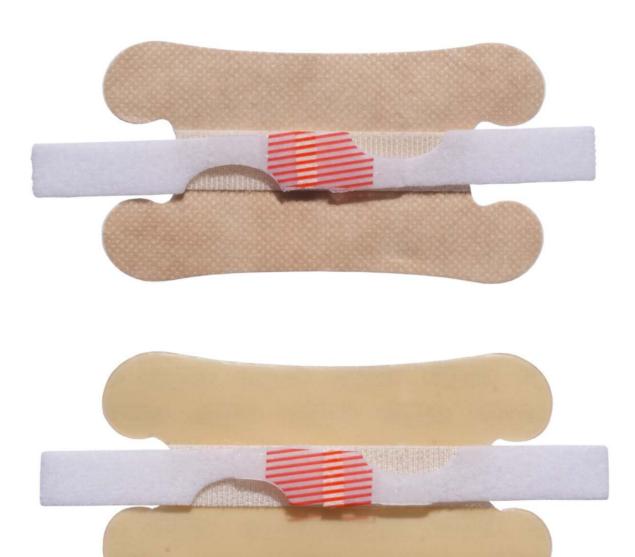

#### The SECUTAPE idea:

The base plaster adheres completely to the skin; there are no detached spots!

The 'tube' is embedded in the adhesive and a velcro prevents the Flap from opening!

Via this Flap the movement of the tube is transferred to the whole plaster. The fixation holds and can be opened and closed again, using the velcro flap.

All SECUTAPE fixations working in the same way which we have patented 1986.

Provides safe and reliable solutions for practically all attachable catheters, drains, probes, tubes and cables; i.e. for all tube-shaped accessories.

#### Standard fixation

#### Since 30 years our reliable fixation!

#### for the fixation of:

- PEG
- CAPD
- CVC
- suprapubic catheters
- infusions
- urin-catheter
- redondrains
- ports
- wounddrains
- and all other tubes

#### For heavy tubes pls. use size 3+

The fixation can be opened and closed many times.

Stays appr. 3 - 5 days

#### Info

ord.nb. 8500200 sticks better to bandaid,

ord.nb. 8500201 stays better on the skin.