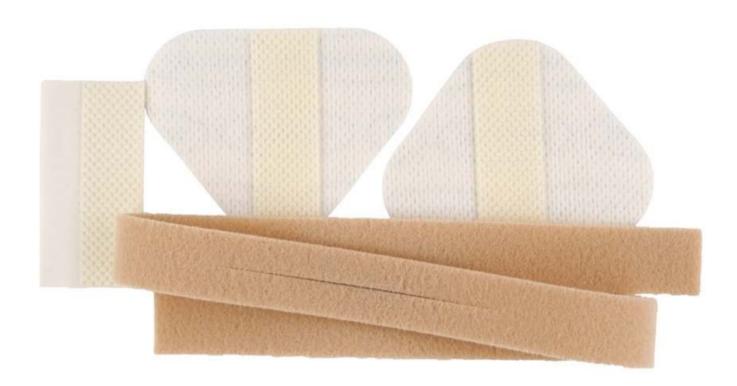

### Size 2 / 2+ / 3+

#### Standard fixation

#### Since 30 years our reliable fixation!

#### for the fixation of:

- PEG
- CAPD
- CVC
- suprapubic catheters
- infusions
- urin-catheter
- redondrains
- ports
- wounddrains
- and all other tubes

#### For heavy tubes pls. use size 3+

The fixation can be opened and closed many times.

Stays appr. 3 - 5 days

#### Info

ord.nb. 8500200 sticks better to bandaid,

ord.nb. 8500201 stays better on the skin.

The standard strap is soft on one side.

The Softband is **soft on both sides**, which prevents skin damages.

Stays appr. up to 3 days, hydrocolloid up to 5 days.

C E
Made in Germany
www.secutape.ch

Band 40 cm