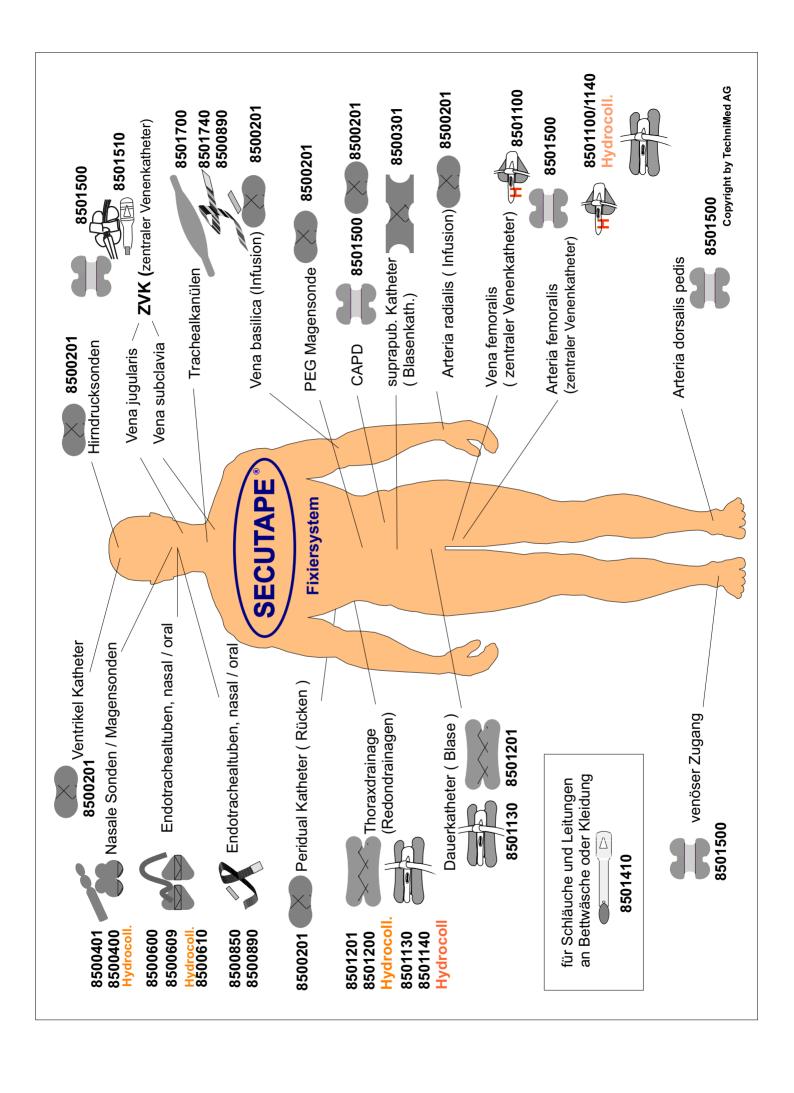

#### for the fixation of:

- PEG
- CAPD
- CVC
- suprapubic catheters
- infusions
- urin-catheter
- redondrains
- ports
- wounddrains
- and all other tubes