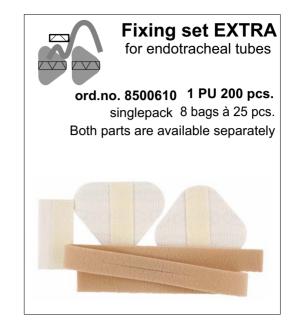

### **Tube fixing set EXTRA**

## Our known tube fixing set with a newly developed strap.

With our proven nonwoven holders and a very soft hypoallergenic nylon strap that does not absorb humidity and does not stretch.

The band has a slot in the center for a secure position of the tube.

The band is very well held on the tube with a self-adhesive Velcro strip.

The system holds very well when correctly installed and allows safe aspiration without a second person.

## Länge 37 cm

Liegedauer je nach Anwendung: bis 3Tage Hydrocolloid - 6 Tage

C E
Made in Germany
www.secutape.ch