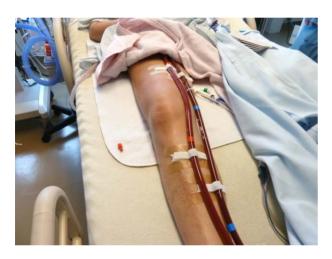

# Fixation for "tubes and wires" especially for CVC

UNIFIX is perfectly suited for for the fixation of thinner catheters, Probes and lines, e.g. multi-lumen CVC...

The basis is a very good holding, ergonomic shaped holder made of skin-friendly, breathing tape that also holds when it gets wet.

The catheter is placed in an adhesive bed and held securely with a Velcro strap.

UNIFIX can also be used to attache filter, tansducer or similar parts securely to the body.

### **Fixing Set CVC**

The set includes a UNIFIX and a non-slip flexible holder that can be attached to clothing or bed linen, as an additional fixation.

The use of two fixations reduces strain and movement on the CVC, which prevents infections.