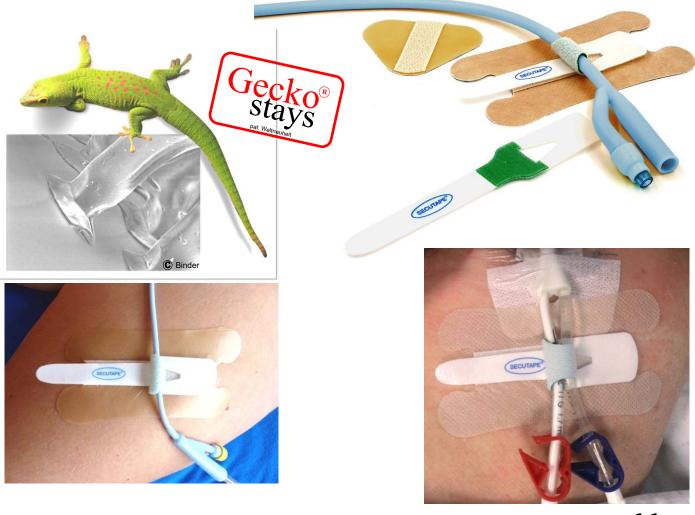

Velcro binder comes as a set with different holders, also in Hydrocolloid for every application.

Due to the high quality breathing material, the fixiation stays even when it gets wet.

 ${\bf NANOPLAST}^{\circledR}$  has the so-called Gecko effect and is made out of silicon with aprox. 29000 nano legs per cm .

# Fixation for "tubes and wires" especially for CVC

UNIFIX is perfectly suited for for the fixation of thinner catheters, Probes and lines, e.g. multi-lumen CVC...

The basis is a very good holding, ergonomic shaped holder made of skin-friendly, breathing tape that also holds when it gets wet.

The catheter is placed in an adhesive bed and held securely with a Velcro strap.

UNIFIX can also be used to attache filter, tansducer or similar parts securely to the body.