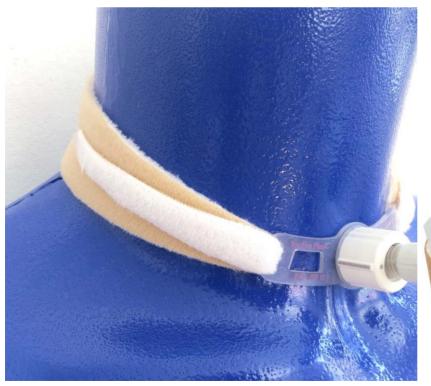

# Fixation for "tubes and wires" especially for CVC

UNIFIX is perfectly suited for for the fixation of thinner catheters, Probes and lines, e.g. multi-lumen CVC...

The basis is a very good holding, ergonomic shaped holder made of skin-friendly, breathing tape that also holds when it gets wet.

The catheter is placed in an adhesive bed and held securely with a Velcro strap.

UNIFIX can also be used to attache filter, tansducer or similar parts securely to the body.

### **Fixing Set CVC**

The set includes a UNIFIX and a non-slip flexible holder that can be attached to clothing or bed linen, as an additional fixation.

The use of two fixations reduces strain and movement on the CVC, which prevents infections.