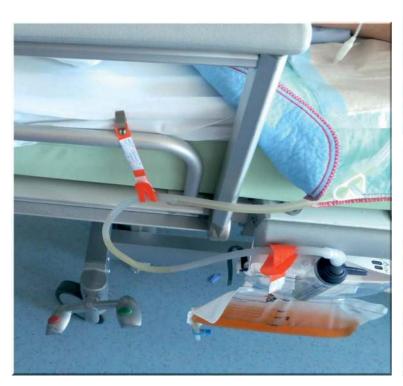

The additional Fixation on the neck helps to reduce the strain on the hoses.

With the enclosed KROKOFIX, which should be fixed to the bed linen, you reduce the strain on the drains.

## Fixation for "tubes and wires" at clothes and bed linen.

- two functions!
- simple handling!
- two sizes!
- secure and non slipping adjustment!
- variable use!
- -disinfection with usual means!

A manual anti slip fixation for tubes of all sizes. Good for mobile patients and strong pulling.

Just clamp it to clothes or bed linen.

FIXIERUNG FIXATION FISSAGGIO

SIMPLY SAFE

www.secutape.ch