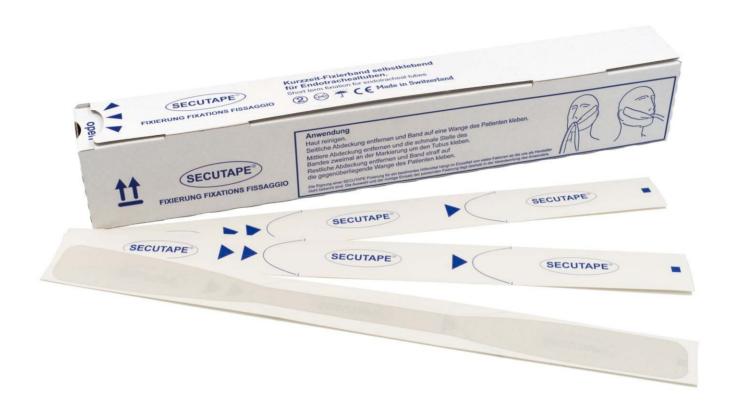

## **Short-term fixing tape**

self-adhesive for endotrachealtubes.

## Fixing tape for the short-term fixation of endotracheal tubes.

Newly developed high-quality self-adhesive fixing tape, specially designed for the anesthesia.

The hypoallergenic, skin-friendly and excellent holding tape does not strech and rip.

**It is packed** in a hygienic dispenser and easy to handle due to its shape and the special liner.

The perforated dispenser is opened at the front, which eases the withdrawal and storage.

This strap does not replace a good long-therm fixation!