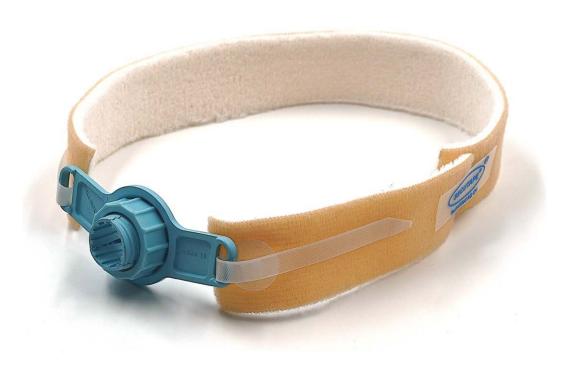

# Fixation for "tubes and wires" especially for CVC

UNIFIX is perfectly suited for for the fixation of thinner catheters, Probes and lines, e.g. multi-lumen CVC...

The basis is a very good holding, ergonomic shaped holder made of skin-friendly, breathing tape that also holds when it gets wet.

The catheter is placed in an adhesive bed and held securely with a Velcro strap.

UNIFIX can also be used to attache filter, tansducer or similar parts securely to the body.