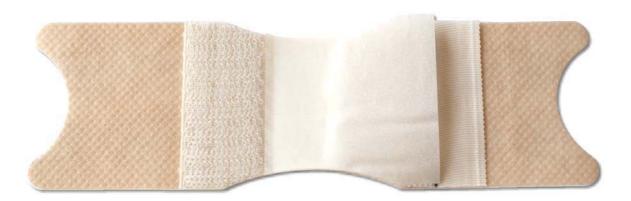

### Size 2 / 2+ / 3+

#### Standard fixation

#### Since 30 years our reliable fixation!

#### for the fixation of:

- PEG
- CAPD
- CVC
- suprapubic catheters
- infusions
- urin-catheter
- redondrains
- ports
- wounddrains
- and all other tubes

#### For heavy tubes pls. use size 3+

The fixation can be opened and closed many times.

Stays appr. 3 - 5 days

#### Info

ord.nb. 8500200 sticks better to bandaid,

ord.nb. 8500201 stays better on the skin.