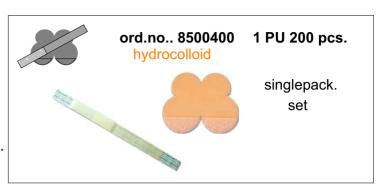

### Size 2 / 2+ / 3+

#### Standard fixation

#### Since 30 years our reliable fixation!

#### for the fixation of:

- PEG
- CAPD
- CVC
- suprapubic catheters
- infusions
- urin-catheter
- redondrains
- ports
- wounddrains
- and all other tubes

#### For heavy tubes pls. use size 3+

The fixation can be opened and closed many times.

Stays appr. 3 - 5 days

#### Info

ord.nb. 8500200 sticks better to bandaid,

ord.nb. 8500201 stays better on the skin.