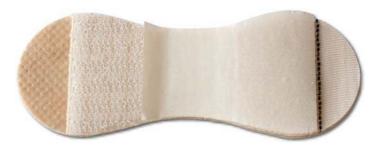

#### The SECUTAPE idea:

The base plaster adheres completely to the skin; there are no detached spots!

The 'tube' is embedded in the adhesive and a velcro prevents the Flap from opening!

Via this Flap the movement of the tube is transferred to the whole plaster. The fixation holds and can be opened and closed again, using the velcro flap.

All SECUTAPE fixations working in the same way which we have patented 1986.

Provides safe and reliable solutions for practically all attachable catheters, drains, probes, tubes and cables; i.e. for all tube-shaped accessories.