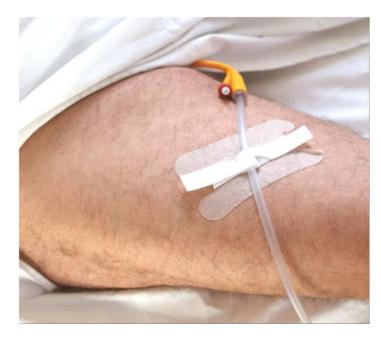

#### The SECUTAPE idea:

The base plaster adheres completely to the skin; there are no detached spots!

The 'tube' is embedded in the adhesive and a velcro prevents the Flap from opening!

Via this Flap the movement of the tube is transferred to the whole plaster. The fixation holds and can be opened and closed again, using the velcro flap.

All SECUTAPE fixations working in the same way which we have patented 1986.

Provides safe and reliable solutions for practically all attachable catheters, drains, probes, tubes and cables; i.e. for all tube-shaped accessories.

### Size 2 / 2+ / 3+

#### Standard fixation

#### Since 30 years our reliable fixation!

#### for the fixation of:

- PEG
- CAPD
- CVC
- suprapubic catheters
- infusions
- urin-catheter
- redondrains
- ports
- wounddrains
- and all other tubes

#### For heavy tubes pls. use size 3+

The fixation can be opened and closed many times.

Stays appr. 3 - 5 days

#### Info

ord.nb. 8500200 sticks better to bandaid,

ord.nb. 8500201 stays better on the skin.