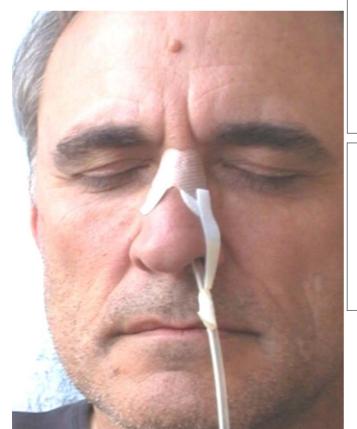

### **Nasal fixations**

#### Fixation for nasale sonds

## Patented two piece fixation for all nasal sonds.

A specially shaped basic holder made of a skin friendly and breathable nonwoven or a hydrocolloid.

The basic holder has a Velcro part, a second strap with Velcro is glued to the tube.

The holder remains on the nose, if necessary only the straps are changed.

There is no more skin damage caused by the constant tearing of the plaster strips. The probe is hanging lose in the nose without causing any problem.