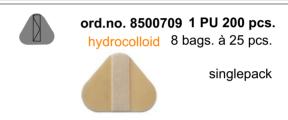

### Size 2 / 2+ / 3+

#### Standard fixation

#### Since 30 years our reliable fixation!

#### for the fixation of:

- PEG
- CAPD
- CVC
- suprapubic catheters
- infusions
- urin-catheter
- redondrains
- ports
- wounddrains
- and all other tubes

#### For heavy tubes pls. use size 3+

The fixation can be opened and closed many times.

Stays appr. 3 - 5 days

#### Info

ord.nb. 8500200 sticks better to bandaid,

ord.nb. 8500201 stays better on the skin.