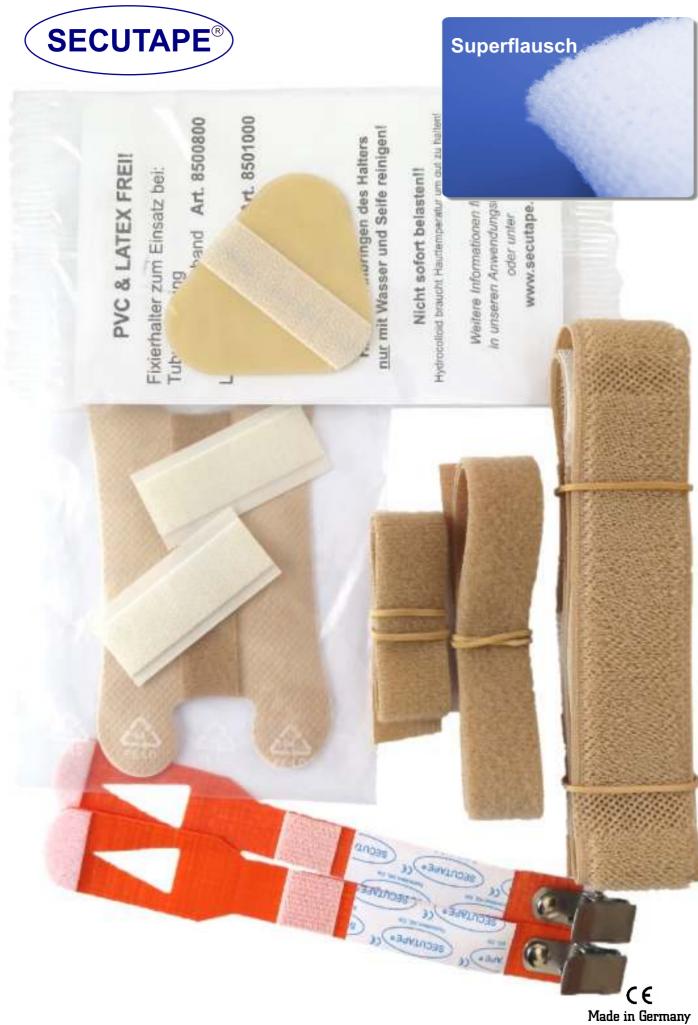

# Head holder-set ECMO

## Adjustable head holder set for fixiation of an veno-arterial ECMO

The elastic head holder is a thick and soft nylon band and fits all head sizes.

The holder is, in combination with the Velcro straps and the hydrocolloid holders, a very reliable Fixation, which gives the patient a certain room for movement.

The additional Fixation on the neck helps to reduce the strain on the hoses.

With the enclosed KROKOFIX, which should be fixed to the bed linen, you reduce the strain on the drains.