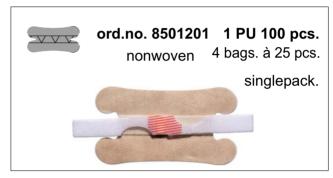

### Size 2 / 2+ / 3+

#### Standard fixation

#### Since 30 years our reliable fixation!

#### for the fixation of:

- PEG
- CAPD
- CVC
- suprapubic catheters
- infusions
- urin-catheter
- redondrains
- ports
- wounddrains
- and all other tubes

#### For heavy tubes pls. use size 3+

The fixation can be opened and closed many times.

Stays appr. 3 - 5 days

#### Info

ord.nb. 8500200 sticks better to bandaid,

ord.nb. 8500201 stays better on the skin.