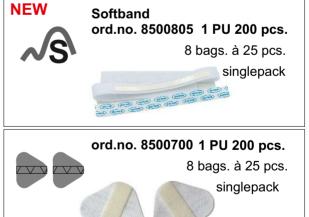

The standard strap is soft on one side.

The Softband is **soft on both sides**, which prevents skin damages.

Stays appr. up to 3 days, hydrocolloid up to 5 days.

C E
Made in Germany
www.secutape.ch

Band 40 cm

The fixation is very good for urine catheter and especially for the fixation of implanted tubes/lines.

Velcro-binder ord.no. 8501000 PU 200 pcs. singlepack. 8 bags a 25 pcs.

Velcro binder - Set SMALL Hydrocolloid

ord.no. 85001100 PU 100 pcs. singlepack. 4 bags a 25 pcs.

Velcro binder - Set BIG ord.no 8501130 PU 100 pcs. singlepack 4 bags a 25 pcs.

Stays up to 3 days, Hydrocolloid up to 5 days