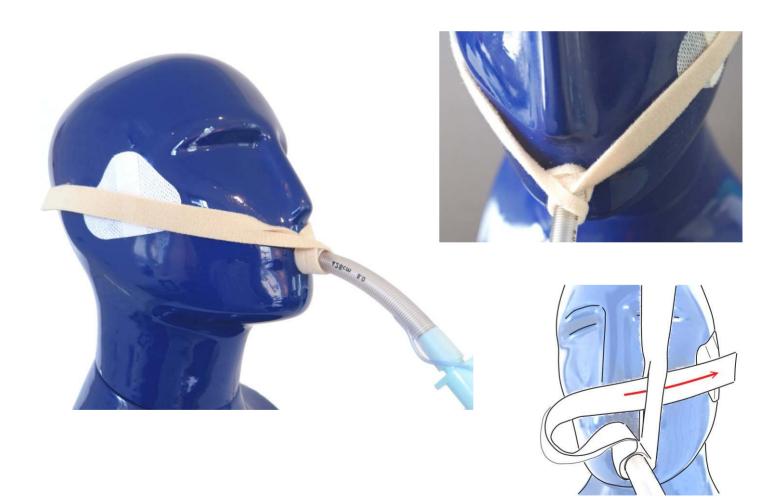

### Fixing set

# for endotracheal tubes oral/nasal

## Since over 30 years our reliable fixation for endotracheal tubes!

Easy to fit by just one person and inexpensive due to longer application time..

Two holders of a very good adhering and skin friendly nonwoven or hydrocolloid with Velcro

Non stretchable, hypoallergenic nylon straps which do not absorb liquid.

The straps are centrally coated with a special adhesive.

The system holds very well when used correctly and allows safe aspiration without a second person.

The standard strap is soft on one side.

The Softband is **soft on both sides**, which prevents skin damages.

Stays appr. up to 3 days, hydrocolloid up to 5 days.

C E
Made in Germany
www.secutape.ch

Band 40 cm