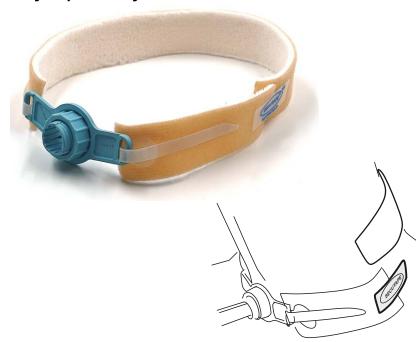

# Head holder-set ECMO

## Adjustable head holder set for fixiation of an veno-arterial ECMO

The elastic head holder is a thick and soft nylon band and fits all head sizes.

The holder is, in combination with the Velcro straps and the hydrocolloid holders, a very reliable Fixation, which gives the patient a certain room for movement.

The additional Fixation on the neck helps to reduce the strain on the hoses.

With the enclosed KROKOFIX, which should be fixed to the bed linen, you reduce the strain on the drains.