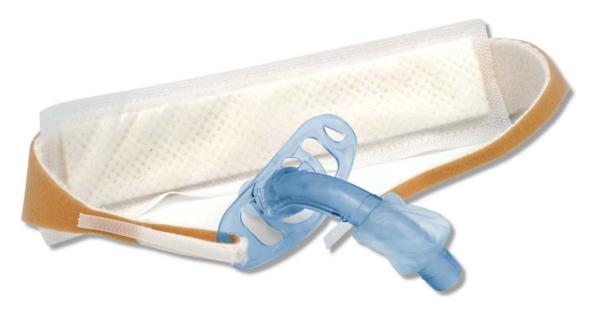

### **Nasal fixations**

#### Fixation for nasale sonds

## Patented two piece fixation for all nasal sonds.

A specially shaped basic holder made of a skin friendly and breathable nonwoven or a hydrocolloid.

The basic holder has a Velcro part, a second strap with Velcro is glued to the tube.

The holder remains on the nose, if necessary only the straps are changed.

There is no more skin damage caused by the constant tearing of the plaster strips. The probe is hanging lose in the nose without causing any problem.

Stays appr. 3 days hydrocolloid 5 days