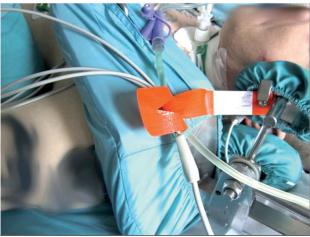

# Fixation for "tubes and wires" especially for CVC

UNIFIX is perfectly suited for for the fixation of thinner catheters, Probes and lines, e.g. multi-lumen CVC...

The basis is a very good holding, ergonomic shaped holder made of skin-friendly, breathing tape that also holds when it gets wet.

The catheter is placed in an adhesive bed and held securely with a Velcro strap.

UNIFIX can also be used to attache filter, tansducer or similar parts securely to the body.

### **Fixing Set CVC**

The set includes a UNIFIX and a non-slip flexible holder that can be attached to clothing or bed linen, as an additional fixation.

The use of two fixations reduces strain and movement on the CVC, which prevents infections.