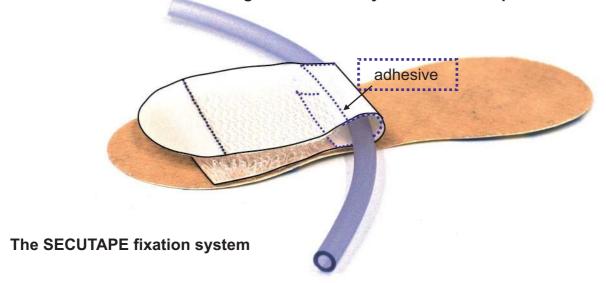

#### The SECUTAPE idea:

The base plaster adheres completely to the skin; there are no detached spots!

The 'tube' is embedded in the adhesive and a velcro prevents the Flap from opening!

Via this Flap the movement of the tube is transferred to the whole plaster. The fixation holds and can be opened and closed again, using the velcro flap.