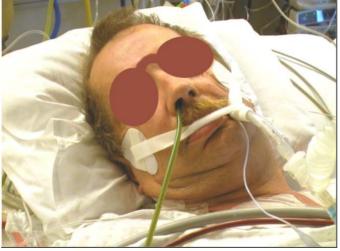

### **Nasal fixations**

#### Fixation for nasale sonds

## Patented two piece fixation for all nasal sonds.

A specially shaped basic holder made of a skin friendly and breathable nonwoven or a hydrocolloid.

The basic holder has a Velcro part, a second strap with Velcro is glued to the tube.

The holder remains on the nose, if necessary only the straps are changed.

There is no more skin damage caused by the constant tearing of the plaster strips. The probe is hanging lose in the nose without causing any problem.

Stays appr. 3 days hydrocolloid 5 days