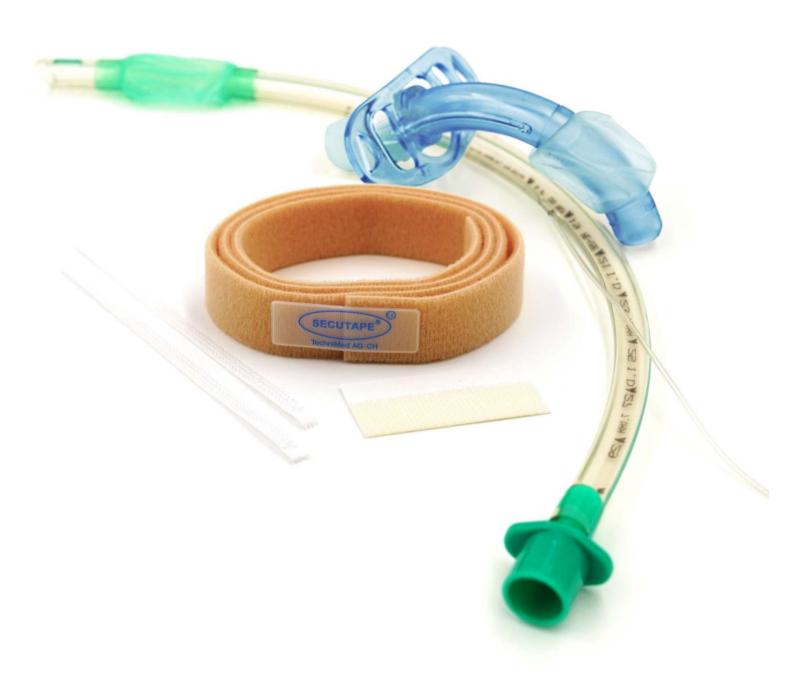

### **Tube fixing set EXTRA**

## Our known tube fixing set with a newly developed strap.

With our proven nonwoven holders and a very soft hypoallergenic nylon strap that does not absorb humidity and does not stretch.

The band has a slot in the center for a secure position of the tube.

The band is very well held on the tube with a self-adhesive Velcro strip.

The system holds very well when correctly installed and allows safe aspiration without a second person.

## Länge 37 cm

Liegedauer je nach Anwendung: bis 3Tage Hydrocolloid - 6 Tage

C E
Made in Germany
www.secutape.ch