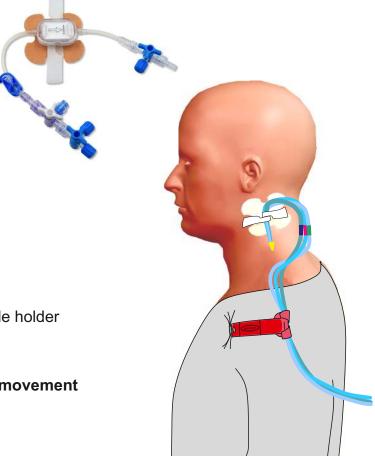

# Fixation for "tubes and wires" especially for CVC

UNIFIX is perfectly suited for for the fixation of thinner catheters, Probes and lines, e.g. multi-lumen CVC...

The basis is a very good holding, ergonomic shaped holder made of skin-friendly, breathing tape that also holds when it gets wet.

The catheter is placed in an adhesive bed and held securely with a Velcro strap.

UNIFIX can also be used to attache filter, tansducer or similar parts securely to the body.

### **Fixing Set CVC**

The set includes a UNIFIX and a non-slip flexible holder that can be attached to clothing or bed linen, as an additional fixation.

The use of two fixations reduces strain and movement on the CVC, which prevents infections.