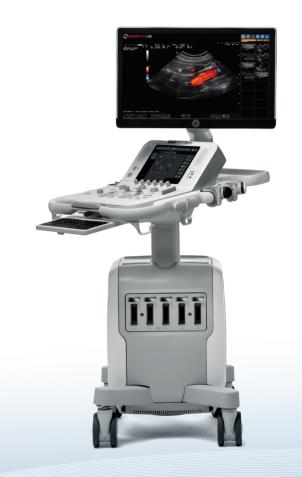

## MyLab™X8VET **DESIGNED TO BE UNIQUE**

A new era of ultrasound is here: new system software helps you to accelerate your workflow by setting customizable options.

Attain immediate results, and exploit all features of the vet-dedicated platform.

NEVER STOP ELEVATING YOUR VET EXPERIENCE.

**Dedicated VET software** and probes

Windows® 10

Easy to move

Zero-click technology

**Microvascularization** detection with microV

Quick start-up

Full-screen visualization

Highly responsive capacitive touchscreen

Cat - Kidney cortex - microV

Dog - Heart - Strain calculation

- 24 MHz probe with high-resolution images
- **XStrain**<sup>™</sup> endocardial velocity quantification & heart deformation detection
- Zero-click EF automatic ejection fraction computation
- **ElaXto** non-invasive assessment of tissue elasticity
- **CnTI**<sup>™</sup> advanced technology for Contrast Enhanced Ultrasound (CEUS) imaging
- **QPack** multimodality quantification tool for CnTI<sup>™</sup>, Color & Power Doppler
- Needle enhancement a valuable aid to interventional practice
- easyMode\* and easyColor\* "one-touch" image optimization through intelligent' real-time algorithms
- Up to 5 probe connection ports enabling fast probe switch to adapt to the most demanding clinical environments
- On-board battery\*\* enabling an autonomous cart base
- \* patent pending \*\* optional