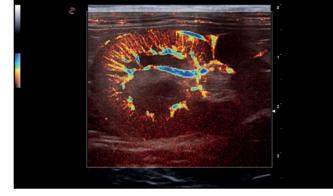

Highly responsive capacitive touchscreen

Cat - Kidney cortex - microV

Dog - Heart - Strain calculation

- 24 MHz probe with high-resolution images
- **XStrain**<sup>™</sup> endocardial velocity quantification & heart deformation detection
- Zero-click EF automatic ejection fraction computation
- **ElaXto** non-invasive assessment of tissue elasticity
- **CnTI**<sup>™</sup> advanced technology for Contrast Enhanced Ultrasound (CEUS) imaging
- **QPack** multimodality quantification tool for CnTI<sup>™</sup>, Color & Power Doppler
- Needle enhancement a valuable aid to interventional practice
- easyMode\* and easyColor\* "one-touch" image optimization through intelligent' real-time algorithms
- Up to 5 probe connection ports enabling fast probe switch to adapt to the most demanding clinical environments
- On-board battery\*\* enabling an autonomous cart base
- \* patent pending \*\* optional