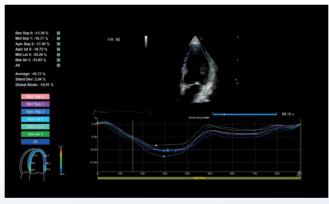

Highly responsive capacitive touchscreen

Cat - Kidney cortex - microV

Dog - Heart - Strain calculation

- 24 MHz probe with high-resolution images
- **XStrain**<sup>™</sup> endocardial velocity quantification & heart deformation detection
- Zero-click EF automatic ejection fraction computation
- **ElaXto** non-invasive assessment of tissue elasticity
- **CnTI**<sup>™</sup> advanced technology for Contrast Enhanced Ultrasound (CEUS) imaging
- **QPack** multimodality quantification tool for CnTI<sup>™</sup>, Color & Power Doppler
- Needle enhancement a valuable aid to interventional practice
- easyMode\* and easyColor\* "one-touch" image optimization through intelligent' real-time algorithms
- Up to 5 probe connection ports enabling fast probe switch to adapt to the most demanding clinical environments
- On-board battery\*\* enabling an autonomous cart base
- \* patent pending \*\* optional